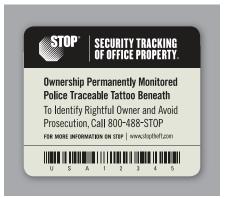

STOP Security Plates significantly reduce the percentage of theft by clearly marking your equipment as an obvious liability for any would-be thief. Our patented system integrates a highly visible ownership and warning label. Under that, there's a **chemically bonded tattoo stating "Stolen Property"** that even a determined thief can't remove and would find virtually impossible to explain to a potential purchaser.

# Recovery

The value of STOP Security Plates goes beyond deterrence. If your equipment is just misplaced, STOP Security Plates are marked with a unique registration number that **dramatically increases the incidence of recovery** by providing an easy way for the finder to do the right thing.