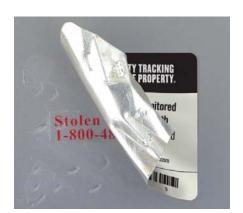

STOP Security Plates significantly reduce the percentage of theft by clearly marking your equipment as an obvious liability for any would-be thief. Our patented system integrates a highly visible ownership and warning label. Under that, there's a **chemically bonded tattoo stating "Stolen Property"** that even a determined thief can't remove and would find virtually impossible to explain to a potential purchaser.

STOP Security Plates retain your property's value while it's under your control, but if ever stolen, the prominently displayed plate and the tattoo beneath completely remove any value on the resale market.