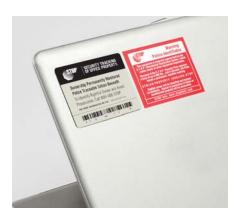

## **Effective Deterrence**

A STOP Security Plate is the most cost-effective anti-theft and recovery product available. Which is good, because whether it's gone from theft or loss, being without your computer is just bad.

STOP Security Plates significantly reduce the percentage of theft by clearly marking your equipment as an obvious liability for any would-be thief. Our patented system integrates a highly visible ownership and warning label. Under that, there's a **chemically bonded tattoo stating "Stolen Property"** that even a determined thief can't remove and would find virtually impossible to explain to a potential purchaser.

STOP Security Plates retain your property's value while it's under your control, but if ever stolen, the prominently displayed plate and the tattoo beneath completely remove any value on the resale market.